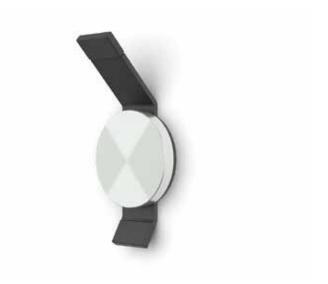

## **M Sonos MOVE Wall Mount - Black**

EAN: 7350105211744

Multibrackets Premium Wall Mount for Sonos Move (Black)

## **Specification:**

| Article No:       | 7350105211744       |
|-------------------|---------------------|
| Color:            | Black               |
| Surface finish:   | Powder coating      |
| Material:         | Steel & Aluminum    |
| Weight:           | 0,155 kg            |
| Measurements:     | 130mm x 63mm x 43mm |
| Max load:         | 10 kg               |
| Tilt:             | No                  |
| Swivel:           | No                  |
| Rotate:           | No                  |
| Installation:     | Wall mount          |
| Cable management: | Yes                 |
| Warranty:         | Lifetime            |
|                   |                     |