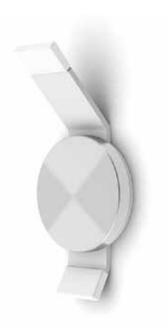

## **M Sonos MOVE Wall Mount - White**

EAN: 7350105211751

Multibrackets Premium Wall Mount for Sonos Move (White)

## **Specification:**

| Article No:       | 7350105211751       |
|-------------------|---------------------|
| Color:            | White               |
| Surface finish:   | Powder coating      |
| Material:         | Steel & Aluminum    |
| Weight:           | 0,155 kg            |
| Measurements:     | 130mm x 63mm x 43mm |
| Max load:         | 10 kg               |
| Tilt:             | No                  |
| Swivel:           | No                  |
| Rotate:           | No                  |
| Installation:     | Wall mount          |
| Cable management: | Yes                 |
| Warranty:         | Lifetime            |
|                   |                     |