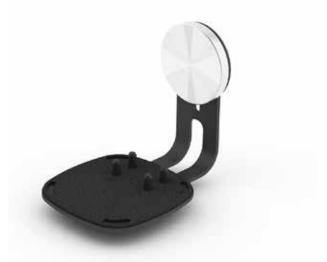

## M Sonos S1/P1 Wall Mount - Single Black

EAN: 7350105211805

Multibrackets Premium Wall Mount for Sonos One (Gen1, Gen2), One SL and Play:1 - (Single, Black)

**Product category:** Sonos Speakermounts

## **Specification:**

| Article No:       | 7350105211805                 |
|-------------------|-------------------------------|
| Color:            | Black                         |
| Surface finish:   | Powder coating                |
| Material:         | Steel & Aluminum              |
| Weight:           | 0,468 kg                      |
| Measurements:     | 118mm x 132mm x 94mm          |
| Max load:         | 10 kg                         |
| Tilt:             | No                            |
| Swivel:           | No                            |
| Rotate:           | 90° rotation - left and right |
| Installation:     | Wall mount                    |
| Cable management: | Yes                           |
| Warranty:         | Lifetime                      |
|                   |                               |