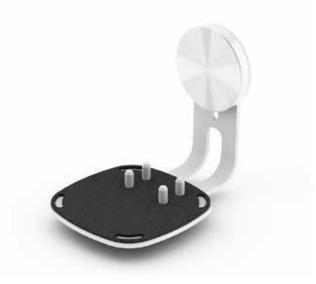

## M Sonos S1/P1 Wall Mount - Single White

EAN: 7350105211812

Multibrackets Premium Wall Mount for Sonos One (Gen1, Gen2), One SL and Play:1 - (Single, White)

## **Specification:**

| Article No:       | 7350105211812                 |
|-------------------|-------------------------------|
| Color:            | White                         |
| Surface finish:   | Powder coating                |
| Material:         | Steel & Aluminum              |
| Weight:           | 0,468 kg                      |
| Measurements:     | 118mm x 132mm x 94mm          |
| Max load:         | 10 kg                         |
| Tilt:             | No                            |
| Swivel:           | No                            |
| Rotate:           | 90° rotation - left and right |
| Installation:     | Wall mount                    |
| Cable management: | Yes                           |
| Warranty:         | Lifetime                      |
|                   |                               |