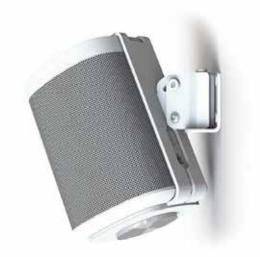

## M Sonos S1/P1 Wall Mount Flex - Single White

EAN: 7350105215414

Multibrackets Premium Wall Mount for Sonos - M Sonos S1/P1 Wall Mount Flex - Single White - Premium Flexible Wall Mount with Tilt for Sonos One, One SL and Play:1.

## **Specification:**

| Article No:       | 7350105215414                 |
|-------------------|-------------------------------|
| Color:            | White                         |
| Surface finish:   | Powder coating                |
| Material:         | Steel & Aluminum              |
| Weight:           | 0,5 kg                        |
| Measurements:     | 173mm x 174mm                 |
| Max load:         | 10 kg                         |
| Tilt:             | 20°                           |
| Swivel:           | No                            |
| Rotate:           | 90° rotation - left and right |
| Installation:     | Wall mount                    |
| Cable management: | Yes                           |
| Warranty:         | Lifetime                      |
|                   |                               |