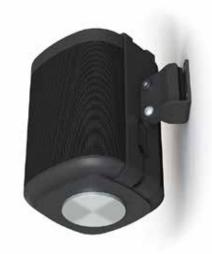

## M Sonos S1/P1 Wall Mount Flex - Single Black

EAN: 7350105215421

Multibrackets Premium Wall Mount for Sonos - M Sonos S1/P1 Wall Mount Flex - Single Black - Premium Flexible Wall Mount with Tilt for Sonos One, One SL and Play:1.