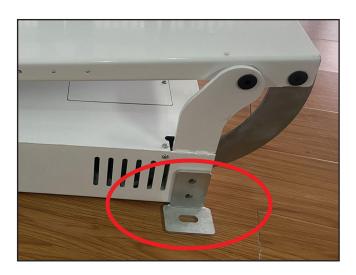

## **M Motorized Ceilingmount Inverted**

EAN: 735007373 9585

Remove the fixed panel between the machine 1 and the plate.

2 Install the ceiling suspension angle on the machine.

3 Drill 4 holes in the ceiling.