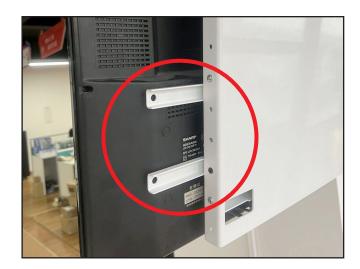

Slide the short VESA strips or the lift extension plate to the groove of the machine plate.

8 Lock the screws for the short VESA strips or lift extension plate.