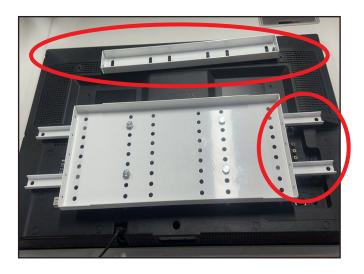

## **M Motorized Ceilingmount Inverted**

EAN: 735007373 9585

5 install the Long VESA extension strips on the back of screen.

**6** Fix the short VESA extension strip or lift extension plate with the long VESA Extension strips.

Slide the short VESA strips or the lift extension plate to the groove of the machine plate.

8 Lock the screws for the short VESA strips or lift extension plate.