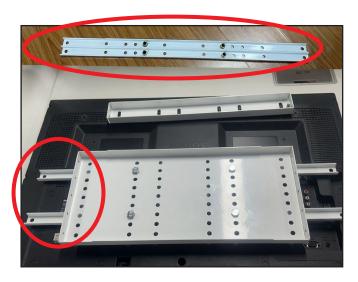

## **M Motorized Ceilingmount Inverted**

EAN: 735007373 9585

5 install the Long VESA extension strips on the back of screen.

**6** Fix the short VESA extension strip or lift extension plate with the long VESA Extension strips.

Slide the short VESA strips or the lift extension plate to the groove of the machine plate.

8 Lock the screws for the short VESA strips or lift extension plate.