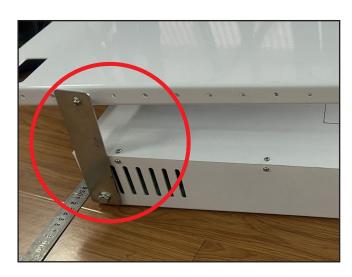

## **M Motorized Ceilingmount Inverted**

EAN: 735007373 9585

Remove the fixed panel between the machine 1 and the plate.

2 Install the ceiling suspension angle on the machine.

3 Drill 4 holes in the ceiling.