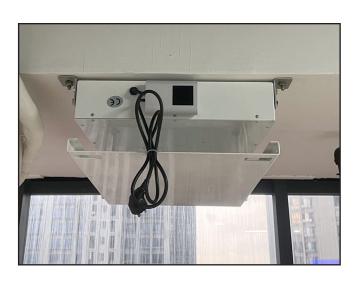

## **VESA** installation guide

## **M Motorized Ceilingmount Inverted**

EAN: 735007373 9585





Remove the fixed panel between the machine 1 and the plate.



2 Install the ceiling suspension angle on the machine.



3 Drill 4 holes in the ceiling.



4 Fix the machine on to the ceiling.

Page 1 of 2

## **VESA** installation guide

## **M Motorized Ceilingmount Inverted**

EAN: 735007373 9585





5 install the Long VESA extension strips on the back of screen.



**6** Fix the short VESA extension strip or lift extension plate with the long VESA Extension strips.



Slide the short VESA strips or the lift extension plate to the groove of the machine plate.



8 Lock the screws for the short VESA strips or lift extension plate.