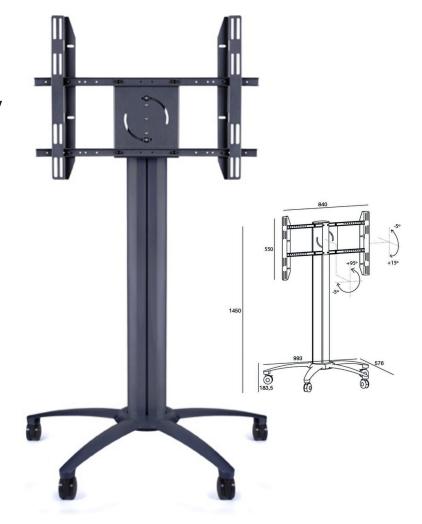

## M Public Display Stand 145 Single Black

Art No: 7 350 022 736 269

The M Multibrackets Public Display Stand is mainly made out of a light weight aluminum construction. The M Multibrackets Public Display Stand can be used with screens in a standard landscape mode or a portrait mode. It can be used with or without wheels, and with or without shelves, camera holder and power outlet. The optional display stand base can even be drilled into the floor to make the display stand stay put in any public environment it is placed in.

## **SPECIFICATIONS**

| M Public Display Stand 145 Single Black |                                                            |  |
|-----------------------------------------|------------------------------------------------------------|--|
| For screen size:                        | 40-63"                                                     |  |
| Feature:                                | Highly customizable                                        |  |
| VESA standard:                          | 200x200 300x200 300x300 400x200 400x400 600x400 800x400 mm |  |
| EAN:                                    | 7 350 022 736 269                                          |  |
| Size in mm: (WxDxH)                     | available in a moment                                      |  |
| Adjustable height / Tilt:               | Yes / Yes, -5°~+15°                                        |  |
| Weight:                                 | 21 kg                                                      |  |
| Colour:                                 | Silver                                                     |  |
| Max load:                               | 90 kg                                                      |  |
| DVD Shelf / Camera holder:              | Optional, not included                                     |  |
| Power rail 220V:                        | Built-in                                                   |  |
| Package size:                           | 550x350x150, 1290x100x175 mm                               |  |
| Screen position:                        | Landscape or portrait with tilt                            |  |
| Wheels:                                 | Included, mount base is optional                           |  |
| Mount to floor:                         | Yes (optional)                                             |  |
| Warranty:                               | 5 years                                                    |  |
|                                         |                                                            |  |