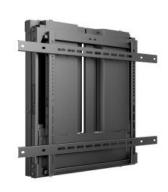

## M Counterbalanced Wallmount HD 23-40kg

Article: 7 350 105 210 228

M Counterbalanced Wallmount 23-40kg - Wall mount for LCD / LED panel - black - screen size: 37"-55" - mounting

interface: max 800x400 mm

## M Counterbalanced Wallmount 23-40kg

For screen size: 37"-55"

VESA: 300X300, 300X200, 200x200, 600x400, 400x200,

400x400, 400X300, 800x400 mm

 Mounting holes (Max):
 max: 800x400 mm

 Article No:
 7 350 105 210 228

Colour: Black

Max load: 23~40kg, 3 times loading test passed

Height adjustment: 400 mm

Motor: No, easy manual movement

Tilt/Swivel: No
Installation: Wall

**Dimension: (WxHxD)** 125 x 840 x 650mm

Weight: 21.9kg ( weight of one packed unit)