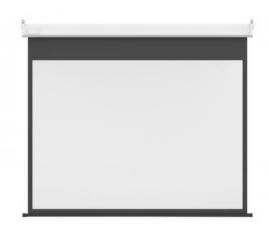

## M 16:9 Motorized Projection Screen 200x112, 90"

Article: 7 350 022 730 410

Multibrackets M Motorized Projection Screen Deluxe - Projection screen - motorized - 90 in ( 229 cm ) - 16:9 -

Matte White - white

## Specification

M 16:9 Motorized Projection Screen Deluxe 200x112, 90"

**Article No:** 7 350 022 730 410

 Format:
 16:9

 Size:
 90"

 Projection area:
 2 x 1,12 m

 Diagonal:
 2,29 m

 Motor:
 Yes