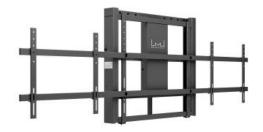

## M Motorized Wallmount Dual Screen 160 kg Black SD

Article: 7 350 105 210 433

M Motorized Floorstand 160 kg Black SD - Stand kit ( wallmount ) for dual LCD TV -up to 84" - black

Product category: MOTORIZED

## M Motorized Wallmount 160 kg Black SD

For screen size: 2 x up to 84"

Mounting holes (VESA): 200x200 mm up to 600x1200 mm

**Article No:** 7 350 105 210 433

Colour: Black

For Interactive White Board: (optional) 60 - 105" (max height 1470 mm)

Fixing Interactive White Board: (optional) Art No. 7 350 073 731 237

Max load: 140 kg
Interactive White Board max load: 140 kg

**Motor:** Yes, with 2m power cord

Remote control: Yes (wired)
Height adjustment: 500 mm
Installation: Wall

Dimension: (WxHxD) 1148x1005x127 mm

Weight: 43 + 18 kg
Certification: CE

Distribution package: 1 pcs

Distribution package measurements: (WxHxD) 1170x1260x180 mm

Distribution package weight: 48 + 20 kg
Warranty: 1 year