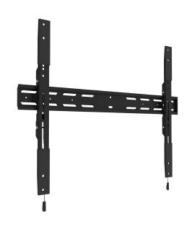

## M Universal Wallmount Fixed X Large

Article: 7 350 105 210 518

M Universal Wallmount Fixed X Large Black - Wall mount for LCD / LED panel - black - screen size: 42"-90" -

mounting interface: 100x100 - 800x600 mm

## M Universal Wallmount Fixed X Large Black

**Article No:** 7 350 105 210 518

For screen size: 42"-90"

Universal & VESA standard: 100x100, 200x100, 200x200, 300x200, 400x200,

400x300, 400x400, 600x400, 800x400, 800x600

Colour: Black Max load: 75 kg Distance to wall: 35mm Product weight: 3 kg Package weight: 4 kg Distribution package: 6 pcs Distribution package gross weight: 24 kg Warranty: 5 years

Please note: Multibrackets products and specifications are in constant change.