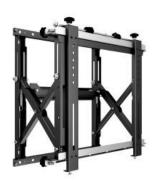

## M Public Video Wall Mount Push HD

Article: 7 350 073 730 568

Multibrackets M Public Video Wall Mount Push HD - Wall mount for LCD / LED panel - iron - black - screen size: 40" - 70"

Product category: VIDEO WALLS

## M Public Video Wall Mount Push HD

For screen size: 40 - 75"

**Article No:** 7 350 073 730 568

**VESA standard:** 200 x 200, 300 x 200, 300 x 300, 400 x 200, 400 x 400

**By adapter kit:** 600 x 400 included and 800 x 400 optional VESA Standard

Colour: Black
Max load: 50 kg
Weight: 12 kg

 Box dimensions:
 60x60x10 cm

 Size in mm:
 760x460

 Warranty:
 2 years

Retail Package Specification

Package Parcels: 1 pcs

Package Measurements: 60 x 60 x 10 cm

Package Weight: 12.00 kg