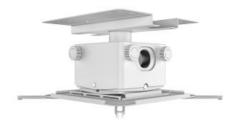

## M Projector Mount Pro HD 40kg White

Article: 7 350 105 210 594

M Projector Mount Pro HD 40kg White - Ceiling mount for projector - white

Product category: PROJECTOR MOUNTS

## M Projector Mount Pro HD 40kg White

| 7 350 105 210 594                                                                                    |
|------------------------------------------------------------------------------------------------------|
| h1: 150mm, 225mm, 475mm, 575mm, 625mm, 725mm, 975mm<br>h2: 400mm, 500mm, 550mm, 650mm, 900mm, 1000mm |
| 150 mm                                                                                               |
| 8.5 kg                                                                                               |
| White                                                                                                |
| 40 kg                                                                                                |
| front /back +/-5º<br>left/right+/-5º                                                                 |
|                                                                                                      |