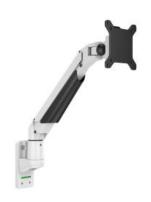

## M VESA Gas Lift Arm Wall Basic White

Article: 7 350 105 211 003

M VESA Gas Lift Arm Wall Basic White - Mounting kit ( wall mount, tilt articulating arm ) for displays - aluminum - white - screen size: 15" - 32"

## M VESA Gas Lift Arm Wall Basic White

For screen size: 15-32"

 VESA standard:
 75x75 100x100 mm

 Article No:
 7 350 105 211 003

Combination Article: 9383 + 1336

Colour: White

Screen weight: Min. 2 kg - Max. 10 kg

Function: Gas driven piston

Weight: 2,4 kg

Tilt angle: +75 - -45 degrees

Turn angle: +90 - -90 degrees

Rotate: 90 degrees

Warranty: 2 years

Please note: Multibrackets products and specifications are in constant change.