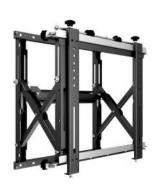

## M Public Video Wall Mount Push HD Max 90kg

Article: 7 350 073 731 749

Multibrackets M Public Video Wall Mount Push Max 90kg - Wall mount for LCD / LED panel - iron - black - screen

size: 50" - 95"

Product category: VIDEO WALLS

## M Public Video Wall Mount Push HD Max 90kg

For screen size: 50 - 95"

**Article No:** 7 350 073 731 749

**VESA standard:** 200 x 200, 300 x 200, 300 x 300, 400 x 200, 400 x 400

By adapter kit: up to 900 x 600 VESA Standard

Colour: Black
Max load: 90 kg
Weight: 14 kg
Box dimensions: 60x60x10 cm

 Size in mm:
 760x460

 Warranty:
 2 years

Retail Package Specification

Package Parcels: 1 pcs

Package Measurements: 60 x 60 x 10 cm

Package Weight: 14.00 kg