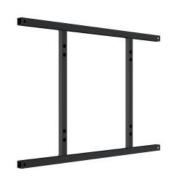

## M Extender Kit Push HD 900x600

Article: 7 350 073 731 756

Multibrackets M Extender Kit Push HD 900x600 - Mounting component ( extension brackets ) for LCD / LED panel - black - screen size: 50" - 95" - mounting

## M Extender Kit Push HD 900x600

For screen size: 50 - 95"

**Article No:** 7 350 073 731 756

VESA standard: 900 x 600 Landscape 600 x 900 Portrait

Colour: Black
Max load: 50 kg
Weight: 4 kg

**Box dimensions:** 950x650x40mm