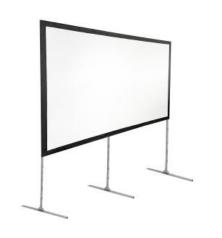

## M Quick Fold Projection Screen, 16:9,554x312,250"

Article: 7 350 073 731 954

Multibrackets Quick Fold - Projection screen - 250" (636

cm ) - 16:9 - Matte White - black

Product category: QUICK FOLD PROJECTION

## Specification

M Quick Fold Projection Screen, 16:9, 250"

**Article No:** 7 350 073 731 954

 Format:
 16:9

 Size:
 250"

Projection area:554 x 312 cmDiagonal:635.8 cmColour:Black

 Gain:
 1,0

 Border:
 7 cm

 Weight:
 66.3 kg

Single package measurements: 138 x 47 x 47 cm (L\*W\*H)

Matte white

Single package weight: 66.3 kg
Distribution package: 1 pcs

Distribution package measurements: 138 x 47 x 47 cm (L\*W\*H)