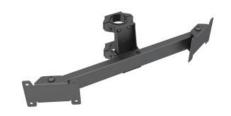

## M Pro Series - Dual bracket V-shape 46"-65"

Article: 7 350 105 212 482

M Pro Series - Dual bracket V-shape 46"-65" - Pole mount for displays, Modular design, steel, 2 screen, Max load 30kg per screen - screen size: 46"~65" - black

## Specification

M Pro Series - Dual bracket V-shape 46"-65"

**Article No:** 7 350 105 212 482

Color: Black
For screen size: 46"-65"

Material: Steel, Aluminium, Plastic

Surface Finish: Powder coating

 Weight:
 8.8 kg

 Measurements
 880\*208\*90

 Max Load:
 30 kg per screen

Tilt:  $-0^{\circ} \sim 12^{\circ}$  Swivel:  $180^{\circ}$ 

Installation: M Pro Series

Cable Management: N/A

Options: Pro Series Parts - Rails & Arms