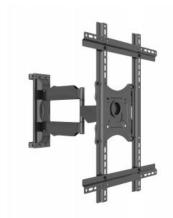

## **M Pro Series - VESA Flexarm Pro Portrait**

Article: 7 350 105 212 499

M Pro Series - VESA Flexarm Pro Portrait - Mounting kit (flexible arm) for Ceiling and Floor to Ceiling Mount pole mount - displays - aluminum - black - max load: 30 kg - VESA max 400x600 - screen size: 42" - 60"

## M Pro Series - VESA Flexarm Pro Portrait

For screen size: 42-60"

**Universal & VESA standard:** 100x100 200x200 300x300 400x400 400x500 400x600

mm

 Article No:
 7 350 105 212 499

 Combination Article:
 6331 + 5024

**Size in mm:\*** 630\*320\*63mm

 Weight:
 5.5 kg

 Colour:
 Black

 Max load:
 35 kg

 Distance from pole:
 500 mm

 Tilt:
 Yes +8 to -5°

 Swivel:
 Yes, 270°

Rotatation adjustment: Yes, +- 4°
Intallation Pro Series pole mount