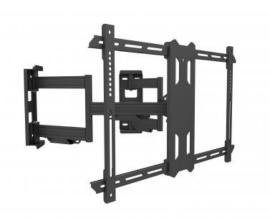

## M Universal Flexarm Full Motion Corner Mount HD

Article: 7 350 073 732 623

Multibrackets M Universal Flexarm Full Motion Corner Mount HD - Mounting kit ( wall corner bracket ) for LCD /

LED panel - black - screen size: 37" - 70"

## M Universal Flexarm Full Motion Corner Mount HD

For screen size: 37-70"

Tilt:  $-3^{\circ} \sim +15^{\circ}$ 

**VESA standard:** 200x200 300x300 400x200 400x400 600x400

**Article No:** 7 350 073 732 623

**Size in mm:** 710 x 436 x52 (W\*H\*D)

Distance to wall: 52 mm Unit weight: 10.9 kg Net weight: 10.2 kg Package weight: 0.7 kg Plastic weight: 0.08 kg pcs/distriubution box: 1 pcs Colour: Black Max load: 60 kg Distribution package: 3 pcs Warranty: 5 years