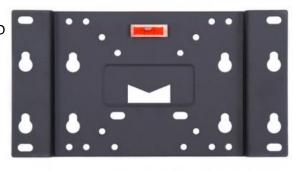

## M VESA Wallmount II Black 100x100 200x100

Article: 7 350 022 732 995

Multibrackets M VESA Wallmount II - Wall mount for LCD

display - black - screen size: 15" - 32"

Product category: WALLMOUNTS

## M VESA Wallmount Black II 50x50 75x75 100x100 200x100

For screen size: 15-32"

VESA standard: 50x50 mm, 75x75 mm, 100x100 mm and 200x100 mm

**Article No:** 7 350 022 732 995

**Size in mm:\*** 220x120x20