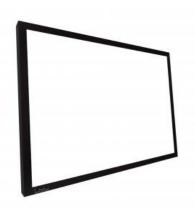

## M 16:9 Framed Projection Screen 400x225, 180"

Article: 7 350 022 733 640

Multibrackets M Framed Projection Screen Deluxe - Projection screen - 180 in ( 457 cm ) - 16:9 - Matte White

- black

Product category: FRAMED PROJECTION SCREENS

## Specification

M 16:9 Framed Projection Screen Deluxe 398x226, 180"

**Article No:** 7 350 022 733 640

**Format:** 16:9 **Size:** 180"

Projection area: 3,98x2,26 m
Diagonal: 5,26 m

Motor: No
Remote: No
Frame colour: Black