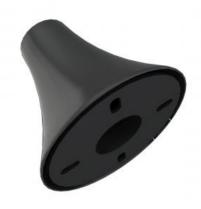

## M Pro Series - Floor To Ceiling Wall Plate Black

Article: 7 350 073 733 651

M Floor To Ceiling Wall Plate Black - Floor To Ceiling Wall Plate, Part for Pro Series, steel and plastic mounts to concrete and wood - black

## Specification

M Pro Series - Floor To Ceiling Wall Plate With Cone Black Plastic Cover

**Article No:** 7 350 073 733 651

Type: Part for M Pro Series

Material: Steel, Plastic

Color: Black

Surface Finish: Powder coating/Anodic Oxidation