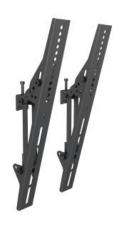

## M Pro Series - Tilt Arms 400mm

Article: 7 350 073 733 743

M Tilt Arms 400mm - Tilt Arms, Part for Pro Series, steel, length: 400mm 30kg max weight capacity, +0°/-15° tilt

angle, 2 pcs - black

Product category: PRO SERIES

## Specification

M Pro Series - Tilt Arms 400mm

Article No: 7 350 073 733 743

Type: Part for M Pro Series

Material: Steel, Aluminium

Color: Black

Surface Finish: Powder coating/Anodic Oxidation

Weight: 3.5 kg (2 pcs)

Measurements 430x68.5x39 mm

Max Load: 30 kg per screen

Installation: Mount to rail

Warranty: 5 years

Retail Package Specification

Package Parcels: 1 pcs

Package Measurements: 47.6 x 7.5 x 4.8 cm

Package Weight: 0.45 kg