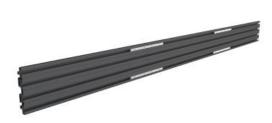

## **M Pro Series - Dual Screen Rail 196cm Black**

Article: 7 350 073 733 873

M Dual Screen Rail Black - Dual Screen Rail, Part for Pro Series, aluminum, length: 196cm - black

Product category: PRO SERIES

## M Pro Series - Dual Screen Rail Black

| Article No:                  | 7 350 073 733 873               |
|------------------------------|---------------------------------|
| Туре:                        | Part for M Pro Series           |
| Material:                    | Aluminium                       |
| Color:                       | Black                           |
| Surface Finish:              | Powder coating/Anodic Oxidation |
| Weight:                      | 5.5 kg                          |
| Measurements                 | 1960x120x21 mm                  |
| Max Load:                    | 30 kg per screen                |
| Installation:                | Mount to pole clamp             |
| Warranty:                    | 5 years                         |
| Retail Package Specification |                                 |
| Package Parcels:             | 1 pcs                           |
| Package Measurements:        | 102.6 x 13.2 x 6 cm             |
| Package Weight:              | 4.60 kg                         |