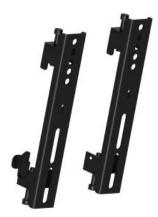

## **M Pro Series - Fixed Arms 200mm**

Article: 7 350 073 733 903

M Fixed Arms 200mm - Fixed Arms, Part for Pro Series, steel, length: 200mm 30kg max weight capacity, 2 pcs - black

Product category: PRO SERIES

## M Pro Series - Fixed Arms 200mm

| Article No:                  | 7 350 073 733 903               |
|------------------------------|---------------------------------|
| Туре:                        | Part for M Pro Series           |
| Material:                    | Steel                           |
| Color:                       | Black                           |
| Surface Finish:              | Powder coating/Anodic Oxidation |
| Weight:                      | 1.5 kg (2 pcs)                  |
| Measurements                 | 230x35x33 mm                    |
| Max Load:                    | 30 kg per screen                |
| Installation:                | Mount to rail                   |
| Warranty:                    | 5 years                         |
| Retail Package Specification |                                 |
| Package Parcels:             | 1 pcs                           |
| Package Measurements:        | 24.6 x 7.5 x 4.8 cm             |
| Package Weight:              | 0.22 kg                         |