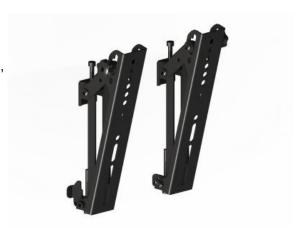

## M Pro Series - Tilt Arms 200mm

Article: 7 350 073 733 910

M Tilt Arms 200mm - Tilt Arms, Part for Pro Series, steel, length: 200mm 30kg max weight capacity, +0°/-15° tilt

angle, 2 pcs - black

Product category: PRO SERIES

## Specification

M Pro Series - Tilt Arms 200mm

 Article No:
 7 350 073 733 910

 Type:
 Part for M Pro Series

Material: Steel
Color: Black

Surface Finish: Powder coating/Anodic Oxidation

Weight: 3 kg (2 pcs)

Measurements 230x68.5x39 mm

Max Load: 30 kg per screen

Installation: Mount to rail

Warranty: 5 years

Retail Package Specification

Package Parcels: 1 pcs

Package Measurements: 24.6 x 7.5 x 4.8 cm

Package Weight: 0.28 kg