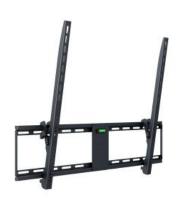

## M Universal Tilt Wallmount Black Large

Article: 7 350 022 734 029

Multibrackets M Universal Tilt Wallmount Large - Wall mount for LCD / LED panel - black - screen size: 55" - 75"

Product category: WALLMOUNTS

## M Universal Tilt Wallmount Black Large

For screen size: 55-75" (or larger depending on weight and specifications)

**Universal & VESA standard:** 200x100 200x200 300x200 300x300 400x200 400x400

600x400 800x400 800x600 mm

**Article No:** 7 350 022 734 029

Colour:BlackMax load:75 kgNet weight:2,8 kgGross weight:3,8 kgDistribution package:5 pcsWarranty:5 years

Distance to wall: (min-max) 45-148mm

Retail Package Specification