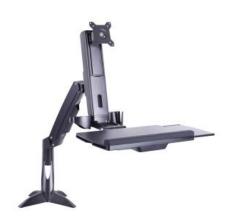

## **M Flex Desk Workstation**

Article: 7 350 073 734 634

Multibrackets M Flex Desk Workstation - Mounting kit for LCD displays and keyboards - white and silver - screen

size: 15" - 27" - desk mounted

Product category: WORKSTATIONS

## M Flex Desk Workstation

**Article No:** 7 350 073 734 634

Colour: Black

For screen size: 15-27" (with rotated screen max 24")

360°

Universal & VESA standard: 75x75 100x100 mm M4

Material Steel, Aluminum, Plastic

Weight 11.4 kg

**Size:** 940 x 890 x 773 mm

Max load display: 2~8kg
Max load keyboard: 2.5kg

Keyboard area: $449 \times 207 \text{ mm}$ Keyboard tilt: $0 \sim 90^{\circ}$ Hinge tilt: $--5^{\circ} \sim +35^{\circ}$ Hinge swivel: $+/-90^{\circ}$ 

Height adjust: 124mm / 436 mm

Torque adjust: Yes

Tilt arm adjust:  $-30^{\circ} \sim +65^{\circ}$ 

Cable Management: Yes

Installation: Desk mount
Warranty: 2 years

Retail Package Specification

Hinge pivot:

Package Parcels: 1 pcs