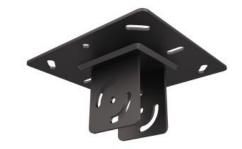

## M Pro Series - Ceiling Plate HD

Article: 7 350 073 734 696

Pro Series Ceiling Plate HD, Part for Pro Series, steel, mounts to concrete and wood - black

Product category: PRO SERIES

## Specification

M Pro Series - Ceiling Plate HD

 Article No:
 7 350 073 734 696

 Type:
 Part for M Pro Series

Material: Steel
Color: Black

Surface Finish: Powder coating

Weight: 1.7 kg

Measurements 200x190x95 mm

Max Load: 200 kg

Installation: Mount to pole and ceiling

Warranty: 5 years

Retail Package Specification

Package Parcels: 1 pcs

Package Measurements: 21.3 x 20 x 11 cm

Package Weight: 1.80 kg

Please note: Multibrackets products and specifications are in constant change.