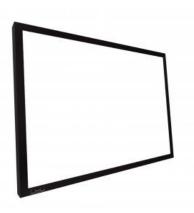

## M 16:10 Framed Projection Screen 165,9x103,7,

Article: 7 350 022 735 750

Multibrackets M Framed Projection Screen Deluxe - Projection screen - 77 in ( 196 cm ) - 16:10 - Matte White

Product category: FRAMED PROJECTION SCREENS

## Specification

M 16:10 Framed Projection Screen Deluxe 165,9x103,7, 77"

**Article No:** 7 350 022 735 750

**Format:** 16:10 **Size:** 77"

**Projection area:** 1,659 x 1,037 m

Diagonal: available in a moment