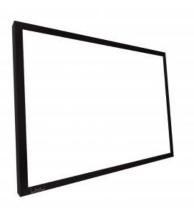

## M 16:10 Framed Projection Screen 193,9x121,2, 90"

Article: 7 350 022 735 767

Multibrackets M Framed Projection Screen Deluxe - Projection screen - 90 in ( 229 cm ) - 16:10 - Matte White

Product category: FRAMED PROJECTION SCREENS

## Specification

M 16:10 Framed Projection Screen Deluxe 193,9x121,2, 90"

**Article No:** 7 350 022 735 767

**Format:** 16:10 **Size:** 90"

**Projection area:** 1,939 x 1,212 m

Diagonal: available in a moment