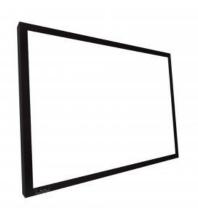

## M 16:10 Framed Projection Screen 486,8x304,2, 226"

Article: 7 350 022 735 842

Multibrackets M Framed Projection Screen Deluxe - Projection screen - 226 in ( 574 cm ) - 16:10 - Matte White

Product category: FRAMED PROJECTION SCREENS

## Specification

M 16:10 Framed Projection Screen Deluxe 486,8x304,2, 226"

**Article No:** 7 350 022 735 842

**Format:** 16:10 **Size:** 226"

**Projection area:** 4,868 x 3,042 m

Diagonal: available in a moment

Motor: No

Remote: No

Frame colour: Black
Surface: Matte white

 Gain:
 1,0

 Frame:
 12 cm

 Weight:
 48 kg

Frame measurements: available in a moment

**Distribution package:** 1 pcs