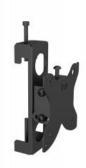

## M Pro Series - Monitor Mount Flex Pro 75/100

Article: 7 350 073 736 294

M Pro Series - Monitor Mount Flex Pro 75/100 - Part for Pro Series, steel, mount to rail and display, tilt: 12 degree

- black

Product category: PRO SERIES

## Specification

M Pro Series - Monitor Mount Flex Pro 75/100

**Article No:** 7 350 073 736 294

Type: Part for M Pro Series

Material: Steel
Color: Black

Surface Finish: Powder coating/Anodic Oxidation

Weight: 1 kg

Measurements 170x125x70 mm

Max Load: 20 kg

Tilt: Yes, 12 degrees
Installation: Mount to rail
Warranty: 5 years

Please note: Multibrackets products and specifications are in constant change.

View the latest specifications, drawings and images for this product on www.multibrackets.com/6294