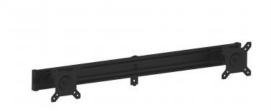

## M Public Display Stand Dual Screen Mount 15"-32" Black

Article: 7 350 022 736 375

M Public Display Stand Dual Screen Mount 15"-32" Black - Wall mount for LCD / LED panel - black

Product category: FLOORSTANDS

## Specification

M Public Display Stand Dual Screen Mount 15"-32" Black

VESA Standard: 75x75 100x100 mm

Feature: Adjustable height of the additional screens within the

pillar

Material:Steel, aluminiumArticle No:7 350 022 736 375

Width in mm: 700mm

Adjustable height / Length: Yes, within the pillar / No

Weight: 3 kg
Colour: Black
Max load: 30 kg
Warranty: 5 years

Retail Package Specification

Package Parcels: 1 pcs

Package Measurements: 74 x 16 x 12 cm