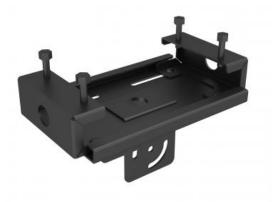

## **M Pro Series - I-Beam Clamp**

Article: 7 350 073 736 386

M Pro Series - I-Beam Clamp - Part for Pro Series, steel, mounts to ceiling I-beam - adjustable from IPE 100 to IPE 500 - black

Product category: PRO SERIES

7 350 073 736 386 Part for M Pro Series Steel Black Powder coating 2.1 kg 230x155x145 mm (adjustable width) 90 kg Mount to ceiling I-beam IPE 100-500 5 years

Please note: Multibrackets products and specifications are in constant change. View the latest specifications, drawings and images for this product on <u>www.multibrackets.com/6386</u>