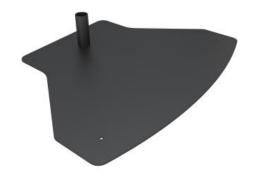

## **M Pro Series - Base Plate**

Article: 7 350 073 736 447

M Pro Series - Base Plate - Mounting component (

mounting base ) - steel - black

Product category: PRO SERIES

## Specification

M Pro Series - Base Plate

 Article No:
 7 350 073 736 447

 Type:
 Part for M Pro Series

 Suitable for::
 %3828 %3811 %3804

Material: Steel
Color: Black

Surface Finish: Powder coating

Weight: 20 kg

Measurements 80.7361.5x12.7cm

Max Load: 90 kg

Installation: Mount to floor Warranty: 5 years

Please note: Multibrackets products and specifications are in constant change.

View the latest specifications, drawings and images for this product on www.multibrackets.com/6447