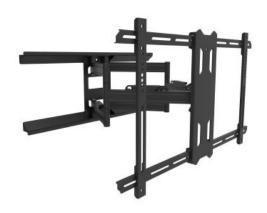

## M VESA Dual Flexarm Outdoor 55"-80"

Article: 7 350 073 736 713

Multibrackets M VESA Dual Flexarm Outdoor - Wall mount for LCD / plasma panel - screen size: 55" - 80" -

black - Dacrotized® ceramic

Product category: WALLMOUNTS

## Specification

M VESA Dual Flexarm Outdoor 55"-80"

**Article No:** 7 350 073 736 713

Colour: Black

Coating for outdoor: Dacrotized® ceramic

For screen size: 55"-80"

**VESA standard:** 200x200, 300x200, 300x300, 400x200, 400x300,

400x400, 600x400, 700x400,

Max load: 60 kgTilt:  $-3^{\circ} \sim +15^{\circ}$ Fixed, tilt, full adjustable Full adjustable

Level adjustable:YesDistance to wall:50-610mmCable management:Yes, 3pcs

**Size in mm:** 736x311x100 mm (W\*H\*D)