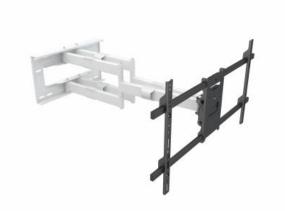

## M Universal Long Reach Arm HD 910mm Dual White

Article: 7 350 073 736 881

M Universal Long Reach Arm HD 910mm Dual White - Wall mount for LCD / LED panel - screen size: 50" - 80" - VESA: 100x100 - 800x400mm - max load: 60kg - white

## Specification

M Universal Long Reach Arm HD 910mm Dual White

**Article No:** 7 350 073 736 881

For screen size: 50-80"

VESA standard: 100x100,200x100,100x200,200x200,200x300,200x400,

300x300,400x200,400x400,600x400,800x400 mm

Tilt:  $-5^{\circ} \sim +10^{\circ}$ Swivel:  $+90^{\circ} \sim -90^{\circ}$ Screen Leveö:  $+5^{\circ} \sim -5^{\circ}$ 

Level adjustment: Yes, may be required when display is pulled out and

pushed in

 Distance to wall:
 83 -910 mm

 Max load:
 60 kg

 Net weight:
 15 kg

**Size in mm:** 910x830x407 mm (W\*H\*D)

Colour: White Warranty: 5 years

 $\label{lem:please} \mbox{Please note: Multibrackets products and specifications are in constant change.}$ 