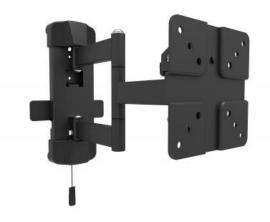

## M VESA Full Motion Outdoor 50/75/100

Article: 7 350 073 737 185

M VESA Full Motion Outdoor 50/75/100 - Wall mount for LCD display - screen size: 13"-42" - max load: 20kg - VESA: 50x50 75x75 100x100 mm - black - Dacrotized® ceramic

## M VESA Full Motion Outdoor 50/75/100

**Article No:** 7 350 073 737 185

Colour: Black

Coating for outdoor: Dacrotized® ceramic

For screen size: 13"-42"

**VESA standard:** 50x50, 75x75, 100x100 mm

Max load:20 kgTilt: $-2^{\circ} \sim +12^{\circ}$ Distance to wall:67-322 mmFixed, tilt, full adjustable:Full adjustable

Level adjustable: Yes

**Size in mm:** 130x180x67 mm (W\*H\*D)

Weight: 3.8 kg
Cable tie: Yes, 2pcs
Warranty: 5 years

Please note: Multibrackets products and specifications are in constant change.

 $\ \ View the latest specifications, drawings and images for this product on \underline{www.multibrackets.com/7185} \\$