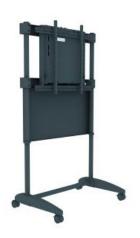

## M Counterbalanced Floorstand 35-60kg

Article: 7 350 073 737 741

M Counterbalanced Floorstand 35-60kg - Stand kit ( floor stand ) for LCD TV - black - screen size: 32" - 75" -

mounting interface: max 800 x 700 mm

## M Counterbalanced Floorstand 35-60kg

For screen size: 32" - 75"

Mounting holes (VESA): min 30x50 mm

max 800x700 mm

**Article No:** 7 350 073 737 741

Colour: Black
Max load: 60 kg
Height adjustment: 400 mm

Motor: No, easy manual movement

Tilt/Swivel: No

Installation: Floorstand

**Dimension: (WxHxD)** 1080x750x1910 mm

Weight: 55 kg

**Options** Camera holder, Shelf

Certification: CE
Warranty: 5 year

 $\label{lem:please note: Multibrackets products and specifications are in constant change. \\$ 