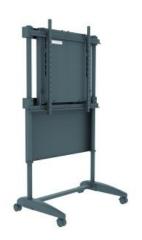

## M Counterbalanced Floorstand HD 60-90kg

Article: 7 350 073 737 758

M Counterbalanced Floorstand HD 60-90kg - Stand kit ( floor stand ) for LCD / LED panel - black - screen size: 32" - 110" - mounting interface: max 1040 x 900 mm

## M Counterbalanced Floorstand HD 60-90kg

For screen size: 32" - 110"

Mounting holes (VESA): min 30x50 mm

max 1040x900 mm

**Article No:** 7 350 073 737 758

Colour: Black
Max load: 90 kg
Height adjustment: 500 mm

Motor: No, easy manual movement

Tilt/Swivel: No

**Installation:** Floorstand

**Dimension: (WxHxD)** 1080x750x1910 mm

Weight: 61 kg

**Options** Camera holder, Shelf

Certification: CE
Warranty: 5 year

Please note: Multibrackets products and specifications are in constant change.