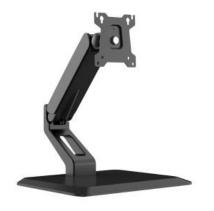

## **M Deskstand Touch Basic**

Article: 7 350 073 739 998

M Deskstand Touch Basic - Mounting kit ( desk mount, tilt articulating arm ) for LCD display - aluminum - black -

screen size: 17" - 32"

Product category: DESKTOP DISPLAY MOUNTS

## M Deskstand Touch Basic

For screen size: 17-32"

 VESA standard:
 75x75 100x100 mm

 Article No:
 7 350 073 739 998

Material: Steel, Aluminum, Plastic

Surface Finish: Powder Coating
Colour: Matte Black

Max load:2~10kg (per screen)Function:Gas driven piston

Tilt angle:  $:+90^{\circ} \sim -90^{\circ}$ Swivel angle:  $+40^{\circ} \sim -40^{\circ}$ Rotate:  $+180^{\circ} \sim -180^{\circ}$ Installation: Freestanding

Cable Management:YesAnti-theft:NoWeight:4.5 kgWarranty:2 years